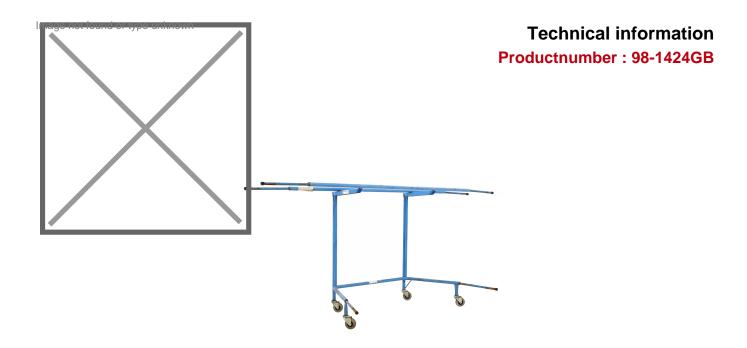

## **Product description**

Sofa trolley with two floors, extremely suitable for storage and transport of sofas. The top floor can be folded up. Both floors have extendable tubes. The couch trolleys can be nested for a space saving of 80%. The car stands on four non-marking rubber castors. The load capacity is 300 kg.

## **Specifications**

Article arrangement: Used Version: 2 shelves (extendible)

Wheels front: 2 castor wheels, ø 100 mm Wheels back: 2 castor wheels, ø 100 mm Surface treatment: painted and use damage

Width (mm): 720

Loading capacity (kg): 300 Type number: 1424GB

EAN Code (Gtin) 8719424118605

Type: upholstery element cart Material: pipe material profile steel Subgroup: Roll cage used

Colour: blue

Length (mm): 2050 Height (mm): 1270 Weight (kg) 26.5

Additional specifications: rubber wheels

Scan the QR code for more information