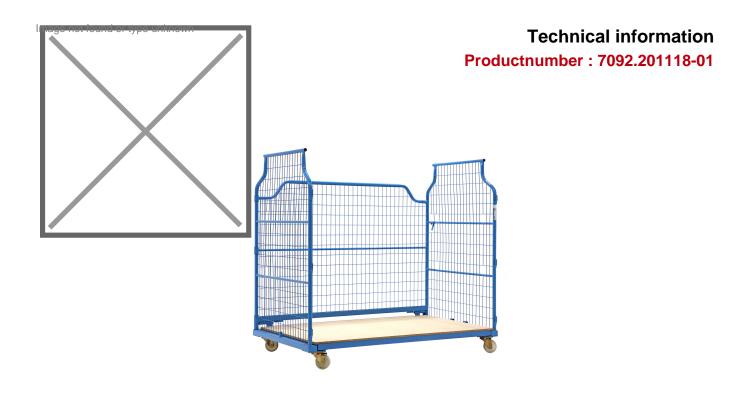

## **Product description**

Furniture transport trolley on an L-frame. This nestable roll container consists of a painted steel frame with wire mesh walls and a folding chipboard base. The container stands on four castors, one of which has a retainer. The load capacity is 600 kg.

## **Specifications**

Article arrangement: New Version: L-nestable Walls: mesh 50\*100\*4 mm

Wheels front: 2 castor wheels nylon, 100 mm Wheels back: 2 castor wheels nylon, 100, 1 fixture

Ral colour: 5012 Length (mm): 2000 Width (mm): 1150 Height (mm): 1850 Loading capacity (kg): 600 Type number: 7092

EAN Code (Gtin) 8719424013290

Type: furniture roll container

Material: steel Floor: wood

Subgroup: Furniture roll container

Colour: blue

Surface treatment: painted Internal length (mm): 1920 Internal width (mm): 1100 Internal height (mm): 1615 Stacking load (kg): 600