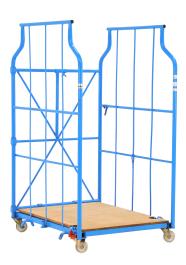

## **Product description**

Furniture transport trolley on an L-frame. This nestable roll container consists of a lacquered steel frame and a folding bottom made of chipboard. The container stands on four castors, one of which has a retainer. The load capacity is 600 kg.

## **Specifications**

Article arrangement: New

Version: L-nestable and stackable

Walls: pipe frame

Wheels front: 2 castor wheels nylon, 100 mm Wheels back: 2 castor wheels nylon, 100, 1 fixture

Ral colour: 5012 Length (mm): 950 Width (mm): 1150 Height (mm): 1800 Loading capacity (kg): 600 Stacking load (kg): 600

Additional specifications: nylon wheels with fixture

Additional specifications. Hylon wheels with fixt

Scan the QR code for more information

Type: furniture roll container

Material: steel Floor: wood

Subgroup: Furniture roll container

Colour: blue

Surface treatment: painted Internal length (mm): 900 Internal width (mm): 1100 Internal height (mm): 1610

Weight (kg) 55 Type number: 7070

EAN Code (Gtin) 8719424013160