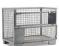

## **Product description**

Sturdy 2-sided roll container with a plastic roll bottom and flexible rubber wheels. Fast assembly and disassembly of the insert gates. 2 nylon lashing straps are supplied as standard with each roll container. Extra option to provide the roll container with a maximum of 4 (wooden, steel or plastic) floors. Very suitable for the distribution of products to and from shops and internal transport.

## **Specifications**

Article arrangement: New

Version: input gates + 2 nylon tensioning belts

Walls: mesh

Wheels front: 2 castor wheels solid rubber 125 mm Wheels back: 2 fixed wheels, solid rubber 125 mm

Colour: colorless Length (mm): 815 Width (mm): 685 Height (mm): 1680 Loading capacity (kg): 500

Additional specifications: rubber wheels

Scan the QR code for more information

Type: 2-sides Material: steel Floor: plastic Subgroup: 2-Sides Shelves: excl. shelves

Surface treatment: electro-galvanized

Internal length (mm): 800 Internal width (mm): 640 Internal height (mm): 1450 Type number: 702K02

EAN Code (Gtin) 8719424141887