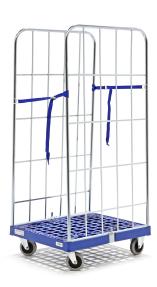

## **Product description**

Sturdy 2-sided roll container with a plastic roll bottom and flexible rubber wheels. Fast assembly and disassembly of the insert gates. 2 nylon lashing straps are supplied as standard with each roll container. Extra option to provide the roll container with a maximum of 4 (wooden, steel or plastic) floors. Very suitable for the distribution of products to and from shops and internal transport.

## **Specifications**

Article arrangement: New

Version: input gates + 2 nylon tensioning belts

Walls: mesh

Wheels front: 2 castor wheels solid rubber 125 mm Wheels back: 2 fixed wheels, solid rubber 125 mm

Colour: colorless Length (mm): 815 Width (mm): 685 Height (mm): 1680 Loading capacity (kg): 500

Additional specifications: rubber wheels

Scan the QR code for more information

Type: 2-sides Material: steel Floor: plastic Subgroup: 2-Sides Shelves: excl. shelves

Surface treatment: electro-galvanized

Internal length (mm): 800 Internal width (mm): 640 Internal height (mm): 1450 Type number: 702K02

EAN Code (Gtin) 8719424141887