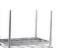

## **Product description**

Sturdy 2-sided roll container with a plastic roll bottom and flexible rubber wheels. Fast assembly and disassembly of the insert gates. 2 nylon lashing straps are supplied as standard with each roll container. Extra option to provide the roll container with a maximum of 4 (wooden, steel or plastic) floors. Very suitable for the distribution of products to and from shops and internal transport.

## **Specifications**

Article arrangement: New

Version: input gates + 2 nylon tensioning belts

Walls: mesh

Wheels front: 2 castor wheels solid rubber 125 mm Wheels back: 2 fixed wheels, solid rubber 125 mm

Colour: colorless Length (mm): 815 Width (mm): 685 Height (mm): 1680 Loading capacity (kg): 500

Additional specifications: rubber wheels

Scan the QR code for more information

Type: 2-sides Material: steel Floor: plastic Subgroup: 2-Sides Shelves: excl. shelves