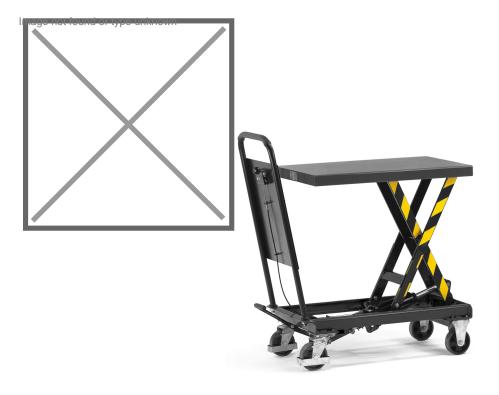

## **Product description**

Hydraulic scissor lift table with fixed push handle. This lifting table has a load capacity of 250 kg and can be inflated with the hydraulic foot pump. The hydraulic cylinders are chrome-plated and the table rolls on 2 braked swivel castors and 2 fixed castors (ø125 mm). The frame is treated with a robust and solid powder coating.

## **Specifications**

Article arrangement: New Version: push bracket, fixed

Wheels front: polyurethane with brake

Colour: anthracite

Surface treatment: powdercoating

Internal length (mm): 830 Internal width (mm): 500 Loading capacity (kg): 250

Weight (kg) 78 Type number: 85683 Max Height (mm): 910

Scan the QR code for more information

Type: mobile lifting table

Material: pipe material profile steel

Wheels back: polyurethane

Ral colour: 7016 Length (mm): 1020 Width (mm): 500 Height (mm): 910

Application: mobile lifting table Options: standard fork length

Min Height (mm): 330

EAN Code (Gtin) 8719424022377