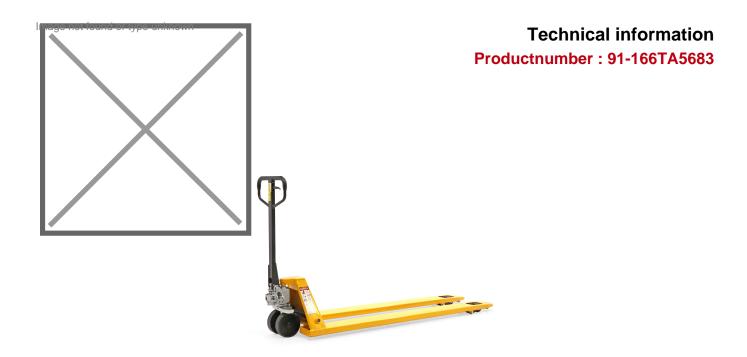

## **Product description**

High-quality hand pallet truck with extra long 200 cm forks, with which 2 Euro pallets can be picked up lengthwise and driven away in one go. The large steering wheels make the pallet truck easy to turn: maneuver pallets easily and lightly from A to B. The comfortable handle manually controls the lifting, driving and lowering of the pump truck. The torsion-free frame is made of sturdy steel construction and highly wear-resistant powder coating. Polyurethane tandem load wheels: high quality, comfortable and quiet. The tandem rollers perform particularly well on uneven surfaces and when picking up pallets transversely, this also ensures easier handling and minimal point load. Load capacity up to 2000 kg.

Load capacity (kg): 2000Pump type: standard

- RAL colour: RAL1003 (signal yellow)

Minimum height (mm): 80
Lifting height (mm): 200
Length of the forks (mm): 2000
Width over the forks (mm): 540

- Number of fork wheels: 4

Material of the fork wheels: polyurethaneMaterial of the steering wheel: polyurethane

- Material of the pallet truck: steel

- Material of the pump: cold galvanized steel ( cast)

## **Specifications**

Article arrangement: New Version: lifting height 80-200 mm

Wheels front: polyurethane (steering wheel)

Colour: yellow

Surface treatment: painted Internal length (mm): 2000 Height (mm): 1220

Application: hand pallet truck

Type: extra long fork length 2000 mm

Material: steel

Wheels back: polyurethane (tandem)

Ral colour: 1003 Length (mm): 2400 Width (mm): 540

Loading capacity (kg): 2000

Weight (kg) 102