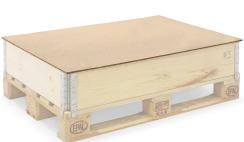

## **Product description**

New wooden lid, size 1200x800 mm. These lids fit exactly on an add-on edge of 1200x800 mm and offer extra protection against damage to boxes or loose parts during transport and storage. These chipboards are, just like the add-on edges, Heat Treated (HT treated) and therefore suitable for export outside Europe.

## **Specifications**

Article arrangement: New

Version: suitable for pallet size 1200x800 mm

Euronorm (mm): 1200 x 800

Width (mm): 800 Weight (kg) 6

EAN Code (Gtin) 8719424168655

Material: wood Length (mm): 1200 Height (mm): 8

Type: lid

Type number: 0172-DEK

Scan the QR code for more information