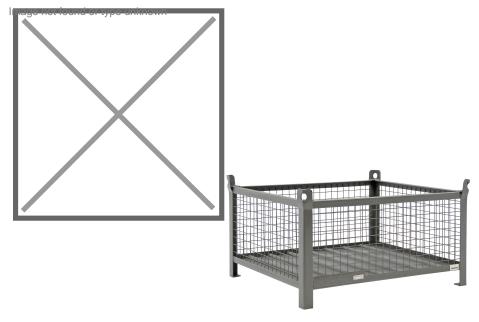

## **Product description**

Lacquered mesh container (Type 13-2) in Euro format 1200 x 800 mm. This gitter box has four closed mesh walls and a steel profiled bottom. The 50 x 50 mm frame and mesh are painted for a robust exterior. The mesh box stands on a sturdy steel frame with four legs, making it easy to pick up the gitter box with a forklift and pallet truck. The top has a raised edge to make stacking easy.

## **Specifications**

Article arrangement: New

Version: 4 sides Walls: mesh

Euronorm (mm): 1200 x 800

Ral colour: 7005 Length (mm): 1200 Width (mm): 800 Height (mm): 670

Insertion height (mm): 100 Loading capacity (kg): 1000

Application: stacking - not certified to hoist

Stacking load (kg): 4000

EAN Code (Gtin) 8719424001426

Scan the QR code for more information

Type: fixed construction stackable

Material: steel Floor: profiled steel Colour: grey

Surface treatment: painted Internal length (mm): 1120 Internal width (mm): 710 Internal height (mm): 500 Stackable height (mm): 600

Volume (ltr): 395 Weight (kg) 44 Type number: 13-2