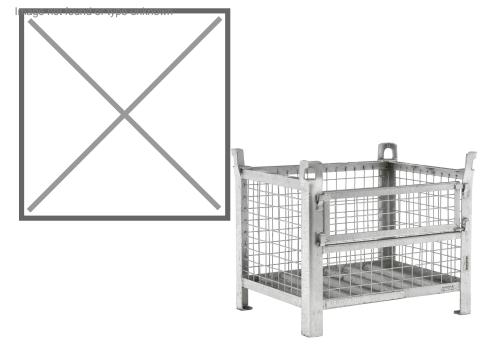

## **Product description**

Steel galvanized mesh container (Type 13-1) with one half-height wall. The gitterbox has the Euronorm dimensions 800 x 600 mm and a load capacity of 1000 kg. The wire mesh box is hot-dip galvanized and has a bottom made of profiled steel sheet. The wire container stands on 4 sturdy legs and is easy to pick up with a forklift or pallet truck. The top has four raised corners to make stacking easy.

## **Specifications**

Article arrangement: New Version: 1 flap at 1 long side

Walls: mesh

Euronorm (mm): 800 x 600 Surface treatment: galvanized Internal length (mm): 680 Internal width (mm): 530 Internal height (mm): 500 Stackable height (mm): 600

Volume (ltr): 180 Weight (kg) 36 Type number: 13-1

Scan the QR code for more information

Type: fixed construction stackable

Material: steel Floor: profiled steel Colour: colorless Length (mm): 800 Width (mm): 600 Height (mm): 670