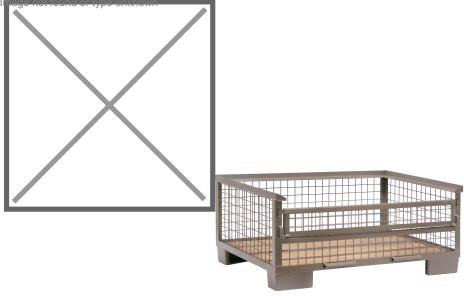

## **Product description**

Mesh container made of steel with a wooden bottom in Euro format 1200 x 800 mm. The gitterbox can be folded half open on one long side. The steel frame and mesh are painted for a robust exterior. Due to the sturdy four-legged base, the gitterbox is suitable for forklift trucks and pallet trucks and can be picked up from either side. The top has a raised edge for easy stacking of the box.

## **Specifications**

Article arrangement: New Version: 1 flap at 1 long side Walls: mesh 50\*50\*4 mm Euronorm (mm): 1200 x 800

Ral colour: 7030 Length (mm): 1240 Height (mm): 530

Insertion height (mm): 100 Loading capacity (kg): 1000

Weight (kg) 49 Type number: 0072

Scan the QR code for more information

Type: fixed construction stackable

Material: steel

Floor: wooden and steal profiles

Colour: grey

Surface treatment: painted

Width (mm): 835

Useful height (mm): 370 Stackable height (mm): 500

Volume (Itr): 355

Stacking load (kg): 3000

EAN Code (Gtin) 8719424035254