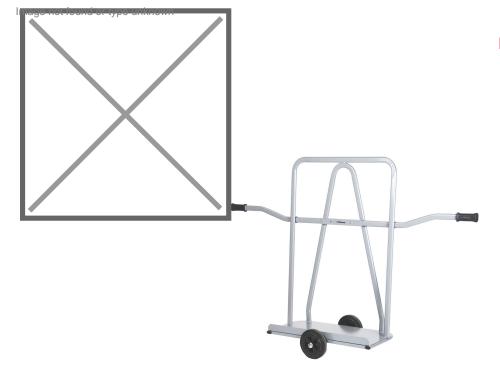

## **Product description**

Matador professional sheet trolley, capacity 350 Kg

- Excellent quality!
- Lightweight pallet truck, but still very strong.
- Collapsible transverse push and pull arms for optimized transportation.
- Oval ergonomic natural rubber handles.
- Axle: Ø 20mm.
- Load capacity: 350 Kg.
- Dimensions platform: 820x378mm (lxw).
- Dimension total: 1900x546x1300mm (lxwxh).
- Powder coated in Matador hammered gray.
- 2 black solid rubber tires with high-quality roller bearings, Ø200mm.
- Very easy to assemble.

## Specifications

Article arrangement: New Version: solid rubber tyres 200\* 50 mm Colour: grey Length (mm): 1900 Height (mm): 1300 Weight (kg) 15 EAN Code (Gtin) 8719424218473

Scan the QR code for more information

Type: Matador glass/plate trolley Material: steel Surface treatment: powdercoating Width (mm): 546 Loading capacity (kg): 350 Type number: 6312326

KRUIZINGA.FR® Stockage et ressources de transport