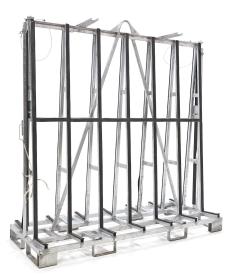

## **Product description**

New glass plate container for double-sided loading. Equipped with 4 mounting rods that can easily be put away on the side, plug-in brackets for forklift trucks and a lifting eye at the top. CE certified. TUV.

## **Specifications**

Article arrangement: New Version: double-side loading

Colour: colorless Length (mm): 2000 Internal width (mm): 220 Internal height (mm): 1830

Weight (kg) 132 Type number: 8416

EAN Code (Gtin) 8719424149746

Scan the QR code for more information

Type: glass transport container

Material: steel

Surface treatment: galvanized

Width (mm): 800 Height (mm): 2000

Loading capacity (kg): 1800 Options: double-side loading

Additional specifications: hoistable with insertion brackets