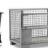

## **Product description**

New glass plate container for double-sided loading. Equipped with 4 mounting rods that can easily be put away on the side, plug-in brackets for forklift trucks and a lifting eye at the top. CE certified. TUV.

## **Specifications**

Article arrangement: New Version: double-side loading

Colour: colorless Length (mm): 2000 Internal width (mm): 220 Internal height (mm): 1830

Weight (kg) 132 Type number: 8416

EAN Code (Gtin) 8719424149746

Scan the QR code for more information

Type: glass transport container

Material: steel

Surface treatment: galvanized

Width (mm): 800 Height (mm): 2000

Loading capacity (kg): 1800 Options: double-side loading

Additional specifications: hoistable with insertion brackets