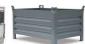

## **Product description**

New glass plate container for double-sided loading. Equipped with 4 mounting rods that can easily be put away on the side, plug-in brackets for forklift trucks and a lifting eye at the top. CE certified. TUV.

## **Specifications**

Article arrangement: New Version: double-side loading

Colour: colorless Length (mm): 2000 Internal width (mm): 220 Internal height (mm): 1830

Weight (kg) 132 Type number: 8416

EAN Code (Gtin) 8719424149746

Scan the QR code for more information

Type: glass transport container

Material: steel

Surface treatment: galvanized

Width (mm): 800 Height (mm): 2000

Loading capacity (kg): 1800 Options: double-side loading

Additional specifications: hoistable with insertion brackets