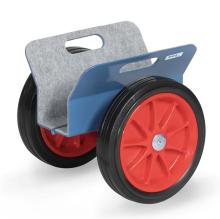

## **Product description**

Steel plate roller with robust clamping construction. The record trolley has been treated with a robust powder coating and is covered with felt. The load capacity is 250 kg and the clamping width is up to 95 mm. This record roller rolls on solid rubber wheels.

## **Specifications**

Article arrangement: New

Version: solid rubber wheels 250\*60 mm Walls: clamping surfaces covered with felt

Colour: blue

Surface treatment: powdercoating

Width (mm): 340 Height (mm): 300 Weight (kg) 8 Shovel depth: 300

EAN Code (Gtin) 8719424020700

Scan the QR code for more information

Type: Fetra roller with clamping plates

Material: steel

Wheels front: solid rubber tyres 250 $^{\star}$  60 mm

Ral colour: 5007 Length (mm): 300 Internal width (mm): 95 Loading capacity (kg): 250 Type number: 854155 Shovel width: 95