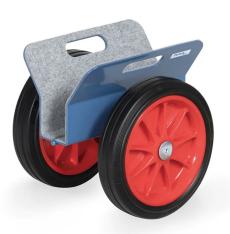

## **Product description**

Steel plate roller with robust clamping construction. The record trolley has been treated with a robust powder coating and is covered with felt. The load capacity is 250 kg and the maximum clamping width is 60 mm. This record roller rolls on solid rubber wheels.

## **Specifications**

Article arrangement: New

Version: solid rubber wheels 250\*60 mm Walls: clamping surfaces covered with felt

Colour: blue

Surface treatment: powdercoating

Width (mm): 305 Height (mm): 300 Weight (kg) 8 Shovel depth: 300

EAN Code (Gtin) 8719424020687

Scan the QR code for more information

Type: Fetra roller with clamping plates

Material: steel

Wheels front: solid rubber tyres 250 $^{\star}$  60 mm

Ral colour: 5007 Length (mm): 300 Internal width (mm): 60 Loading capacity (kg): 250 Type number: 854155 Shovel width: 60