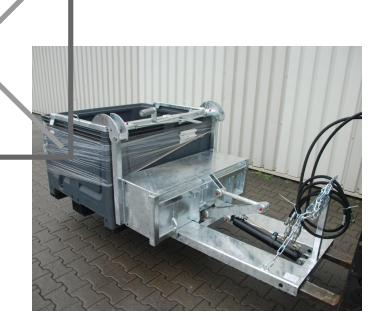

## **Product description**

For transporting, emptying and cleaning EURO-pallet cages manufactured to DIN 15155

- sturdy frame with fork sleeves and release mechanism
- safety chain to prevent slipping from the fork sleeves
- the pallet cage is secured by a tension fixture

## **Specifications**

Article arrangement: New

Version: hydraulic back and forth dumping

Colour: colorless

Loading capacity (kg): 500 EAN Code (Gtin) 8719424149715

Scan the QR code for more information

Type: tipper Material: steel

Surface treatment: galvanized

Type number: BB-KB