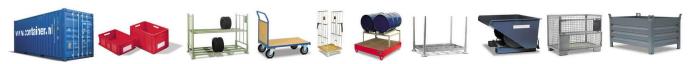

## Technical information Productnumber : 91-128TA4109

## **Product description**

Please note! The length of the existing forks must be at least 60 % of the total required length (otherwise unstable).

## Specifications

Article arrangement: New Version: closed construction with secured by bolt Colour: black Length (mm): 2000 Internal width (mm): 130 Internal height (mm): 50 Type number: 128-4102 EAN Code (Gtin) 8719424027921

Scan the QR code for more information

Type: fork extensions Material: steel Surface treatment: painted Width (mm): 155 Height (mm): 72 Loading capacity (kg): 1250 Batch (items): 2