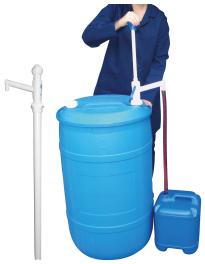

## **Product description**

Liquid pump very suitable for, for example, propionic acid, molasses, detergents, lubricants, AdBlue, liquid liquids and phytosanitary products.

The pump is supplied with an adapter. Only suitable for a circumference of 41 mm. The maximum immersion depth of the pump is 1185 mm.

Note: The pump is supplied without an IBC and is NOT suitable for ethanol 96%!

## **Specifications**

Article arrangement: New Version: chemie-set Food-safe: yes

EAN Code (Gtin) 8719424067910

Scan the QR code for more information

Type: hand pump for 1000 liter IBC

Material: polypropylene Type number: 48-HP-C