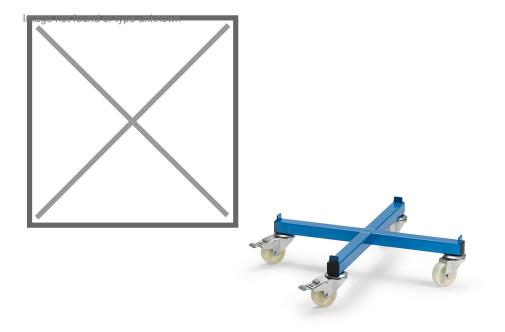

## Product description Drum dollies

250 kg, welded cross

For upright transport or storage of 200 litre steel drums. Welded cross made of square pipe, with anti-slip corners, powder coated blue RAL 5007. 4 swivel castors, 2 with wheel lock, polyamide wheels, hubs with glide

## Specifications

Article arrangement: New Version: for 1x 200 l drum Wheels front: 2 castor wheels, polyamide, 80\*35 mm Colour: blue Surface treatment: powdercoating Height (mm): 163 Loading capacity (kg): 250 Type number: 8513650

Scan the QR code for more information

Type: drum roller Material: steel Wheels back: 2 castor wheels, polyamide, 80\*35 mm, with brake Ral colour: 5007 Internal width (mm): 610 Internal height (mm): 20 Weight (kg) 6 EAN Code (Gtin) 8719424016871