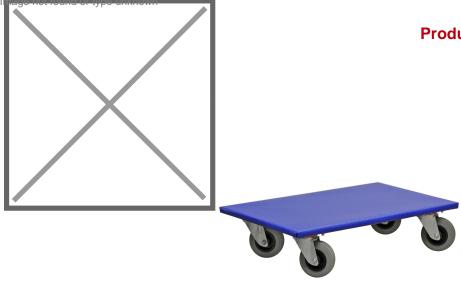

## **Product description**

The indispensable transport aid. Furniture dogs and furniture rollers are suitable for moving furniture, cupboards, sofas, boxes and other products. These practical dogs or dollies will help you move. Equipped with 4 non-marking rubber castors, which makes transporting products extremely smooth. Diameter wheels 100 mm.

## Specifications

Article arrangement: New Version: 4 swivel wheels non-striping rubber 100 mm Wheels back: 2 swivel castor non-striping rubber, 100 mm Length (mm): 600 Height (mm): 145 Weight (kg) 5 EAN Code (Gtin) 8719424013047

Scan the QR code for more information

Type: dollies for furniture Wheels front: 2 swivel castor non-striping rubber, 100 mm Colour: blue Width (mm): 350 Loading capacity (kg): 300 Type number: 7050