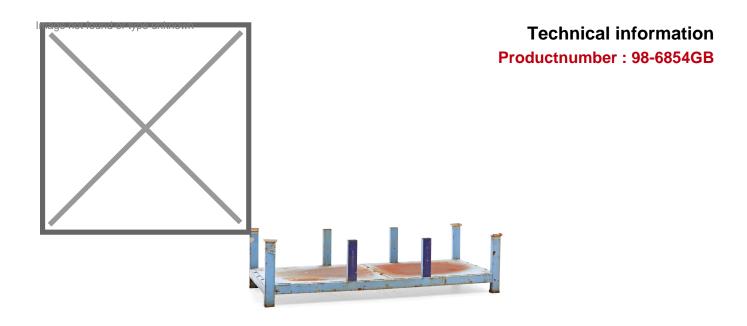

## **Product description**

Stackable container for long material. This steel long material container is painted and measures 1725x685x705 mm. The frame has four stacking edges, making the long material container easy to stack.

## **Specifications**

Article arrangement: Used Version: incl. insertion runners

Floor: flat steel

Surface treatment: painted and use damage

Internal length (mm): 1670 Internal width (mm): 500 Internal height (mm): 400 Type number: 6854GB

Scan the QR code for more information

Type: stackable Material: steel Colour: blue Length (mm): 1725 Width (mm): 685 Height (mm): 705

Weight (kg) 63

EAN Code (Gtin) 8719424226249