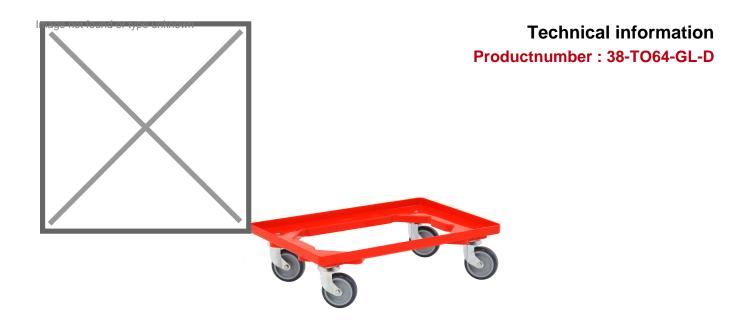

## **Product description**

Plastic transport trolley with open bottom, colour red. Practical trolleys for transporting stacking bins, euronorm bins or, for example, meat crates. Suitable for industrial bins with Euronorm 60x40 cm or 2 pieces 40x30 cm. Fitted with 4 rubber swivel castors with a diameter of 100 mm for smooth running. The dolly can be loaded to 250 kg when evenly distributed.

## **Specifications**

Article arrangement: New Version: 4 castor wheels

Floor: open

Wheels back: 2 castor wheels, rubber

Colour: red Width (mm): 400

Loading capacity (kg): 250 Type number: 38-TO64

EAN Code (Gtin) 8719424148732