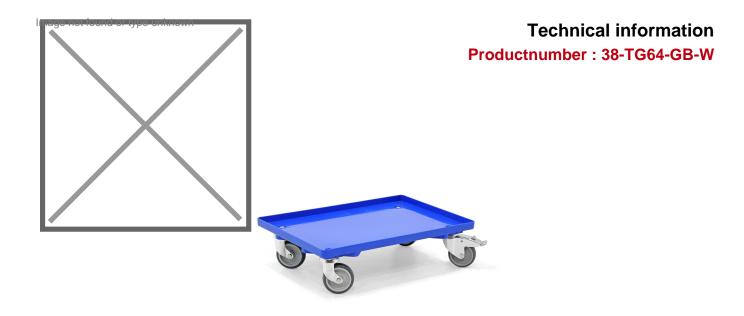

## **Product description**

Plastic transport roller with closed bottom, color blue. Practical trolleys for transporting stacking containers, Euro standard containers or, for example, meat crates. Suitable for industrial bins with Euro standard 60x40 cm or 2 pieces 40x30 cm. Equipped with 4 rubber castors (2 of which are braked) with a diameter of 100 mm for smooth running. The dolly can be loaded up to 250 kg with an even distribution.

## **Specifications**

Article arrangement: New

Version: 4 castor wheels, 2 with brakes

Floor: closed

Wheels back: 2 castor wheels solid rubber with wheel locks 100 mm

Colour: blue Width (mm): 400

Loading capacity (kg): 250

Temperature resistance: +10/+80°C

Euronorm (mm): 600 x 400 Length (mm): 600

Height (mm): 175

Type: roll platform

Material: plastic

Type number: 38-GB64

EAN Code (Gtin) 8719424135114

Wheels front: 2 castor wheels solid rubber 100 mm