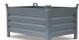

## **Product description**

Stainless steel box trolley Stainless steel with open corners for easy cleaning. Easy to maneuver with 6 wheels by tilting and turning over the middle wheels. Suitable for practically all common Euro standard crates. Very suitable for use in the food industry. Material: steel 304; 1.25 mm thick, wheels 6 x polyamide white. Well stackable due to wheel recesses at the top. Suitable for use in food production, very strong and hygienic.

## **Specifications**

Article arrangement: New

Version: suitable for euro boxes 600x400 mm

Food-safe: yes

Euronorm (mm): 600 x 400 Internal length (mm): 600 Internal width (mm): 400 Loading capacity (kg): 180

Type number: 8170

EAN Code (Gtin) 8719424043372

Scan the QR code for more information

Type: roll platform stainless steel

Material: stainless steel

Wheels front: polyamide wheels

Length (mm): 605 Width (mm): 405 Height (mm): 170 Weight (kg) 6