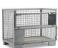

## **Product description**

Stainless steel box trolley Stainless steel with open corners for easy cleaning. Easy to maneuver with 6 wheels by tilting and turning over the middle wheels. Suitable for practically all common Euro standard crates. Very suitable for use in the food industry. Material: steel 304; 1.25 mm thick, wheels 6 x polyamide white. Well stackable due to wheel recesses at the top. Suitable for use in food production, very strong and hygienic.

## **Specifications**

Article arrangement: New

Version: suitable for euro boxes 600x400 mm

Food-safe: yes

Euronorm (mm): 600 x 400 Internal length (mm): 600 Internal width (mm): 400 Loading capacity (kg): 180

Type number: 8170

EAN Code (Gtin) 8719424043372

Scan the QR code for more information

Type: roll platform stainless steel

Material: stainless steel

Wheels front: polyamide wheels

Length (mm): 605 Width (mm): 405 Height (mm): 170 Weight (kg) 6