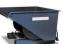

## **Product description**

Stainless steel box trolley Stainless steel with open corners for easy cleaning. Easy to maneuver with 6 wheels by tilting and turning over the middle wheels. Suitable for practically all common Euro standard crates. Very suitable for use in the food industry. Material: steel 304; 1.25 mm thick, wheels 6 x polyamide white. Well stackable due to wheel recesses at the top. Suitable for use in food production, very strong and hygienic.

## **Specifications**

Article arrangement: New

Version: suitable for euro boxes 600x400 mm

Food-safe: yes

Euronorm (mm): 600 x 400 Internal length (mm): 600 Internal width (mm): 400 Loading capacity (kg): 180

Type number: 8170

EAN Code (Gtin) 8719424043372

Scan the QR code for more information

Type: roll platform stainless steel

Material: stainless steel

Wheels front: polyamide wheels

Length (mm): 605 Width (mm): 405 Height (mm): 170 Weight (kg) 6