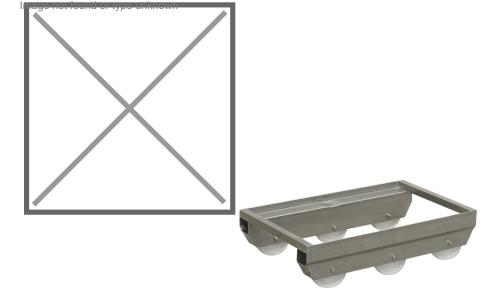

## **Product description**

Stainless steel box trolley Stainless steel with open corners for easy cleaning. Easy to maneuver with 6 wheels by tilting and turning over the middle wheels. Suitable for practically all common Euro standard crates. Very suitable for use in the food industry. Material: steel 304; 1.25 mm thick, wheels 6 x polyamide white. Well stackable due to wheel recesses at the top. Suitable for use in food production, very strong and hygienic.

## **Specifications**

Article arrangement: New

Version: suitable for euro boxes 600x400 mm

Food-safe: yes

Euronorm (mm): 600 x 400 Internal length (mm): 600 Internal width (mm): 400 Loading capacity (kg): 180

Type number: 8170

EAN Code (Gtin) 8719424043372

Scan the QR code for more information

Type: roll platform stainless steel

Material: stainless steel

Wheels front: polyamide wheels

Length (mm): 605 Width (mm): 405 Height (mm): 170 Weight (kg) 6