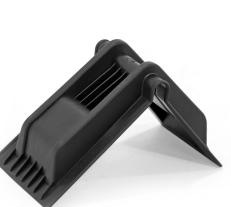

## **Product description**

Plastic corner protector XL for straps up to 65 mm wide.

Simple, but effective. Our corner protectors, protective corners or pallet corners protect the load against cutting into strapping or lashing straps. But also the other way around, the corner protectors prevent damage and cutting of the lashing straps and strapping bands.

## Specifications

Article arrangement: New Version: for ratchet straps up to 60 mm Colour: black Width (mm): 150 Height (mm): 180 Type number: 44-KP

Scan the QR code for more information

Type: corner edge protector Material: plastic Length (mm): 230 Internal width (mm): 60 Weight (kg) 0.29 EAN Code (Gtin) 8719424126228