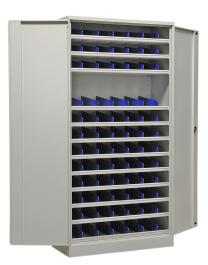

## **Product description**

This compartment cabinet is ideal for the workshop. The dividers can be adjusted variably. The shelves/tiers are adjustable in height and removable.

## **Specifications**

Article arrangement: New

Version: 2 doors Colour: grey/blue

Surface treatment: painted

Height (mm): 2000

Shelf boards: 12 shelf racks Type number: 45-MP2

EAN Code (Gtin) 8719424008876

Type: compartment cabinet

Material: steel Ral colour: 7035 Width (mm): 1000 Depth (mm): 450

Options: shelves adjustable and removable Additional specifications: including dividers