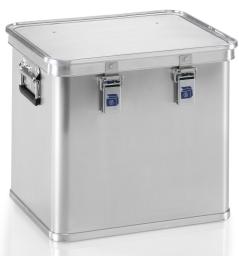

## **Product description**

Transport cases with stacking rims

- Transport cases in light alloy with smooth surface
- Containers and lids with robust pressed sections at the rims
- Hinged lid with full rubber seal and two retaining webbing straps
- Stackable
- 2 spring-drop

## **Specifications**

Article arrangement: New

Version: stackable, with stacking edges Top: lid cloasble with toggle fastener

Length (mm): 460 Width (mm): 370 Height (mm): 400 Loading capacity (kg): 50

Weight (kg) 4

EAN Code (Gtin) 8719424026467

Type: transport boxes with smooth surface

Material: aluminium

Subgroup: transport boxes Internal length (mm): 420 Internal width (mm): 335 Internal height (mm): 370

Volume (Itr): 50