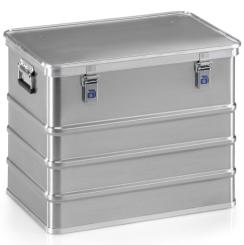

## **Product description**

Transport cases with stacking rims

- Transport cases in light alloy with smooth surface
- Containers and lids with robust pressed sections at the rims
- Hinged lid with full rubber seal and two retaining webbing straps
- Stackable
- 2 spring-drop

## **Specifications**

Article arrangement: New

Version: stackable, with stacking edges Top: lid cloasble with toggle fastener

Length (mm): 655 Width (mm): 435 Height (mm): 510 Loading capacity (kg): 50

Moight (kg) 7

Weight (kg) 7

EAN Code (Gtin) 8719424026450

Scan the QR code for more information

Type: transport boxes with smooth surface

Material: aluminium

Subgroup: transport boxes Internal length (mm): 620 Internal width (mm): 400 Internal height (mm): 480

Volume (Itr): 120

Type number: 90A1569