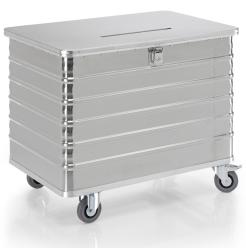

## **Product description**

Mobile disposal containers

For disposal container 656L;

- Light alloy disposal containers
- Reinforced rims for structural strength
- With 2 fixed and 2 swivel castors 125 mm, non-marking solid rubber wheels in steel castor forks, with roller bear

## **Specifications**

Article arrangement: New

Version: lid with insertion slot 420x27 mm and hand-entry protection

Wheels front: 2 castor wheels with brake, non-striping rubber, 125

mm

Wheels back: 2 fixed wheels, non-striping rubber 125 mm

Internal length (mm): 1000 Internal width (mm): 640 Internal height (mm): 650 Type number: 90MD3009

EAN Code (Gtin) 8719424027433

Scan the QR code for more information

Type: mobile disposal containers

Material: aluminium

Subgroup: paper collectors

Length (mm): 1050 Width (mm): 700 Height (mm): 840 Volume (ltr): 415

Additional specifications: Toggle fastener with integrated cylinder

locks