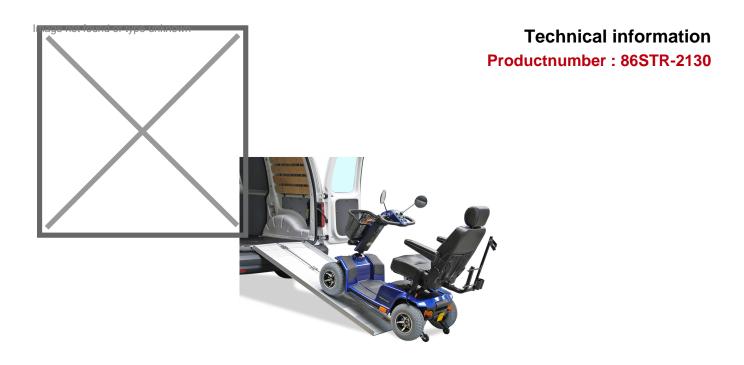

## **Product description**

High quality folding aluminum ramp/threshold plate. Very suitable for mobility scooter, wheelchair, scooter, moped, rollator or e-bike. Easy to move due to the light weight and the anti-slip profile prevents slipping.

## **Specifications**

Article arrangement: New

Version: aluminium foldable 210 cm Top: driving area of anti slip profile

Width (mm): 735 Height (mm): 70 Weight (kg) 17 Min Height (mm): 600

EAN Code (Gtin) 8719424025798

Scan the QR code for more information

Type: wheelchair access ramp

Material: aluminium Length (mm): 2130 Internal width (mm): 720 Loading capacity (kg): 270 Type number: 86STR Max Height (mm): 750