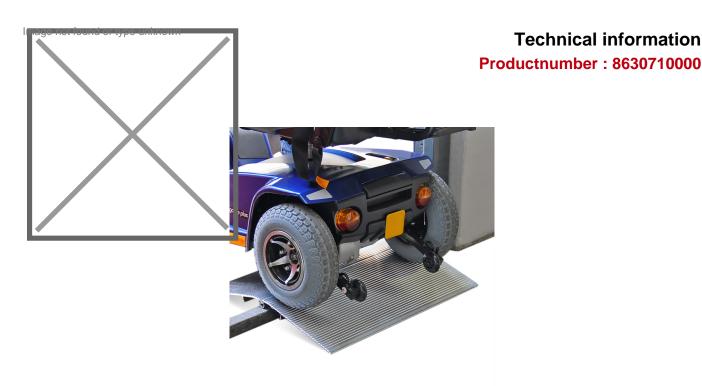

## **Product description**

High-quality aluminum threshold aid to bridge a height difference of 1.5 to 6 cm. This threshold plate is widely used for mopeds, bicycles, motorcycles, wheelchairs, scooters, mobility scooters or rollators. The big advantage of this type of threshold aid is that no major adjustments are required, both indoors and outdoors. You can easily place the threshold aid in the desired room, balcony, stairwell or wherever you want. Due to the hinge in the middle, it always falls flush with the floor. The ramp has a maximum load capacity of 500 kg, which makes it possible to use the ramp on a daily basis. Made of aluminum, this makes the ramps super light and easy to carry.

## **Specifications**

Article arrangement: New

Version: aluminium hinged 1.5 to 6 cm Floor: driving area of anti slip profile

Width (mm): 700 Weight (kg) 7 Drive width: 700 Max Height (mm): 60

Scan the QR code for more information

Type: treshold plate Material: aluminium Length (mm): 600

Loading capacity (kg): 500

Type number: SBA Min Height (mm): 15

EAN Code (Gtin) 8719424025569