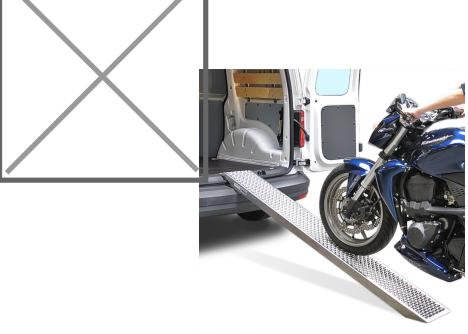

## **Product description**

High-quality aluminum ramp single version. Very suitable for transporting a motorcycle, dirt bike, scooter, moped or e-bike. Easy to move due to the light weight and the anti-slip profile prevents slipping.

## **Specifications**

Article arrangement: New

Version: aluminium 180 cm (per piece) Top: driving area of anti slip profile

Width (mm): 260

Loading capacity (kg): 500

Options: NOT suitable for caterpillar

Min Height (mm): 550

EAN Code (Gtin) 8719424025668

Scan the QR code for more information

Type: access ramp straight

Material: aluminium Length (mm): 1800 Height (mm): 80 Weight (kg) 5 Type number: 86RI Max Height (mm): 650