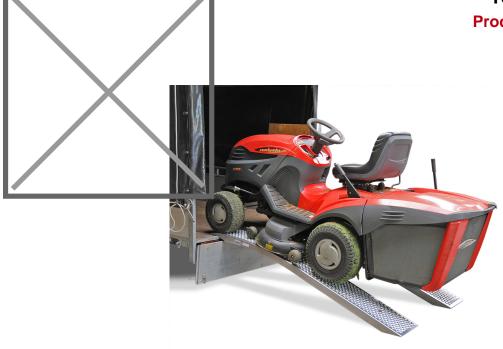

## Product description

High-quality aluminum ramp with curved construction, set of 2 pieces. A curved ramp is widely used for low machines and vehicles. A curved construction ensures that there is no 'deep' angle between the highest point of the ramp and the tail lift / elevation. Easy to move due to the light weight, 4.3 kg each. The anti-slip profile prevents slipping.

Maximum load capacity 450 kg. Ideal angle 27 degrees. Ideal trailer height 68 cm. The load capacity depends on various factors and decreases if:

- the drive-on height of the ramp decreases.
- the axle distance is less than 1250 mm.
- the road contact is less than 100 x 150 mm.
- the weight distribution is different than 2/3 on one axle and 1/3 on the other axle.
- drive-up speeds are above 5 km/h.
- there are vibrations when accelerating or braking abruptly.

The ramps must be fully raised with the flat part attached to the bottom of the trailer so that it cannot slide. When calculating the load capacity, the dynamic load has been taken into account and the safety factor 2 has been used with a weight of more than 500 kg. Calculate the weight as follows; total weight of the vehicle + fuel (1 liter is 1 kg) + weight of 1 person + weight of accessories.